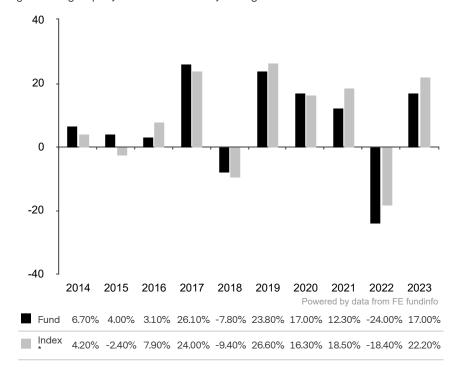

This document is accurate as at 08 March 2024.

This chart shows the fund's performance as the percentage loss or gain per year over the last 10 years against its benchmark.

The sub-fund uses the benchmark MSCI All Country World Index TR net for performance comparison only. The benchmark is not consistent with the environmental and social characteristics promoted by the Sub-Fund.

\* Index - MSCI All Country World Index TR net