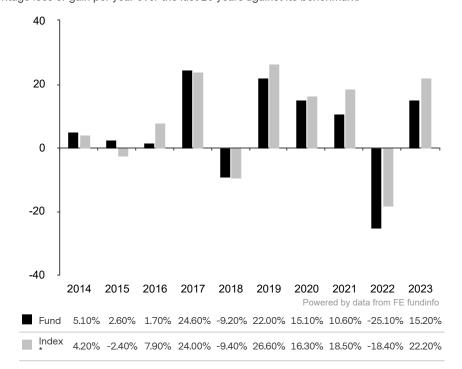

This document is accurate as at 08 March 2024.

This chart shows the fund's performance as the percentage loss or gain per year over the last 10 years against its benchmark.

The sub-fund uses the benchmark MSCI All Country World Index TR net for performance comparison only. The benchmark is not consistent with the environmental and social characteristics promoted by the Sub-Fund.

\* Index - MSCI All Country World Index TR net