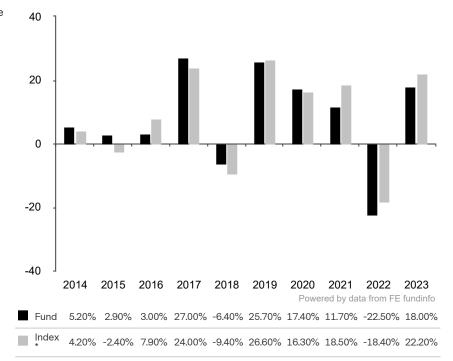

This document is accurate as at 08 March 2024.

This chart shows the fund's performance as the percentage loss or gain per year over the last 10 years against its benchmark.

Past performance is shown in the currency of the share class (USD).

The sub-fund uses the benchmark MSCI All Country World Index TR net for performance comparison only. The benchmark is not consistent with the environmental and social characteristics promoted by the Sub-Fund.

\* Index - MSCI All Country World Index TR net