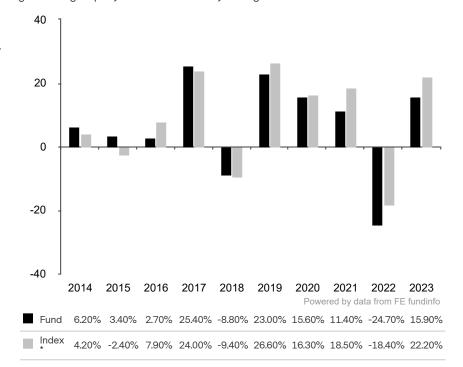

This document is accurate as at 08 March 2024.

This chart shows the fund's performance as the percentage loss or gain per year over the last 10 years against its benchmark.

The sub-fund uses the benchmark MSCI All Country World Index TR net for performance comparison only. The benchmark is not consistent with the environmental and social characteristics promoted by the Sub-Fund.

\* Index - MSCI All Country World Index TR net