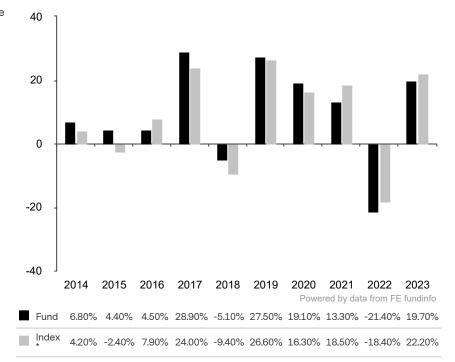

This document is accurate as at 08 March 2024.

This chart shows the fund's performance as the percentage loss or gain per year over the last 10 years against its benchmark.

Past performance is shown in the currency of the share class (USD).

The sub-fund uses the benchmark MSCI All Country World Index TR net for performance comparison only. The benchmark is not consistent with the environmental and social characteristics promoted by the Sub-Fund.

\* Index - MSCI All Country World Index TR net