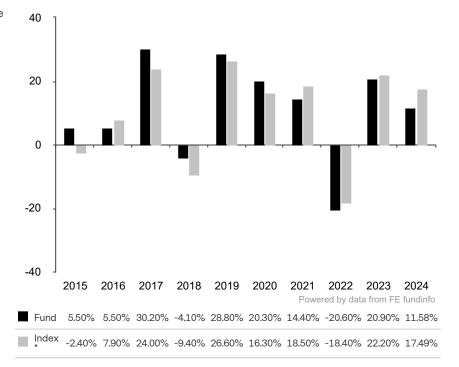

This document is accurate as at 05 February 2025.

This chart shows the fund's performance as the percentage loss or gain per year over the last 10 years against its benchmark.

Past performance is shown in the currency of the share class (USD).

\* Index - MSCI All Country World Index TR net