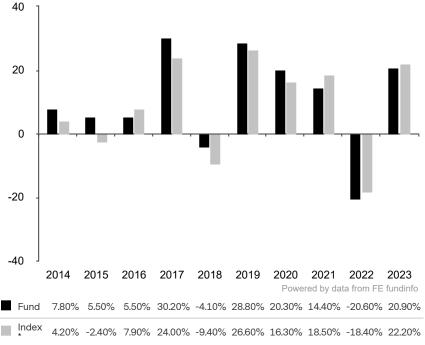

This document is accurate as at 08 March 2024.

This chart shows the fund's performance as the percentage loss or gain per year over the last 10 years against its benchmark.

Past performance is shown in the currency of the share class (USD).

The sub-fund uses the benchmark MSCI All Country World Index TR net for performance comparison only. The benchmark is not consistent with the environmental and social characteristics promoted by the Sub-Fund.

\* Index - MSCI All Country World Index TR net