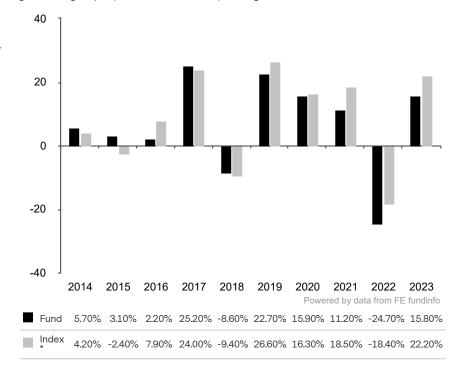

This document is accurate as at 08 March 2024.

This chart shows the fund's performance as the percentage loss or gain per year over the last 10 years against its benchmark.

The sub-fund uses the benchmark MSCI All Country World Index TR net for performance comparison only. The benchmark is not consistent with the environmental and social characteristics promoted by the Sub-Fund.

\* Index - MSCI All Country World Index TR net