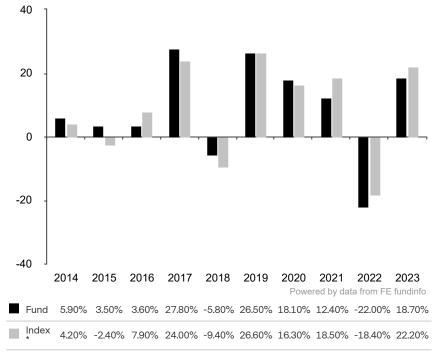

This document is accurate as at 08 March 2024.

This chart shows the fund's performance as the percentage loss or gain per year over the last 10 years against its benchmark.

Subfund launch date: 01 July 2005 Share class launch date: 01 July 2005

Past performance is shown in the currency of the share class (USD).

The sub-fund uses the benchmark MSCI All Country World Index TR net for performance comparison only. The benchmark is not consistent with the environmental and social characteristics promoted by the Sub-Fund.

\* Index - MSCI All Country World Index TR net