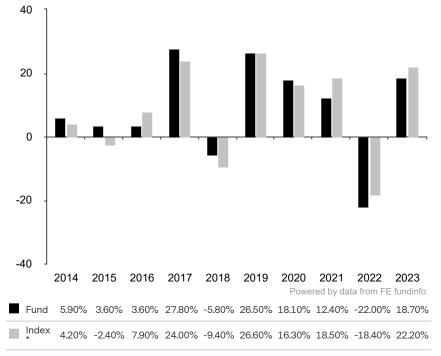

This document is accurate as at 08 March 2024.

This chart shows the fund's performance as the percentage loss or gain per year over the last 10 years against its benchmark.

Subfund launch date: 01 July 2005 Share class launch date: 01 July 2005

Past performance is shown in the currency of the share class (USD).

The sub-fund uses the benchmark MSCI All Country World Index TR net for performance comparison only. The benchmark is not consistent with the environmental and social characteristics promoted by the Sub-Fund.

\* Index - MSCI All Country World Index TR net