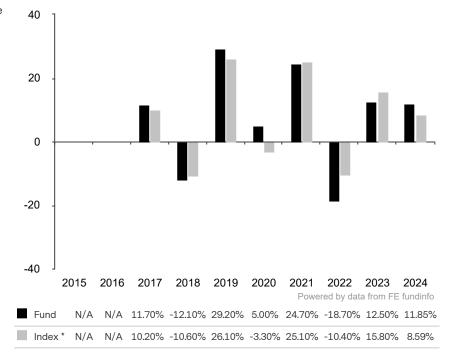

This document is accurate as at 05 February 2025.

This chart shows the fund's performance as the percentage loss or gain per year over the last 8 years against its benchmark.

Past performance is shown in the currency of the share class (EUR).

The sub-fund uses the benchmark MSCI Europe Index TR net for performance comparison only. The benchmark is not consistent with the environmental and social characteristics promoted by the Sub-Fund.

\* Index - MSCI Europe Index TR net