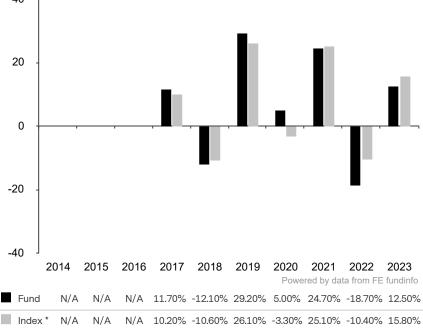

This document is accurate as at 08 March 2024.

This chart shows the fund's performance as the percentage loss or gain per year over the last 7 years against its benchmark.

Past performance is shown in the currency of the share class (EUR). 40

The sub-fund uses the benchmark MSCI Europe Index TR net for performance comparison only. The benchmark is not consistent with the environmental and social characteristics promoted by the Sub-Fund.

\* Index - MSCI Europe Index TR net