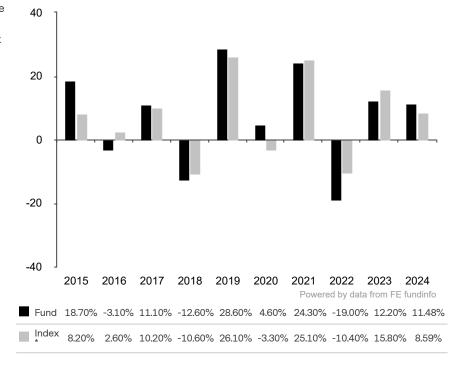

This document is accurate as at 05 February 2025.

This chart shows the fund's performance as the percentage loss or gain per year over the last 10 years against its benchmark.

Past performance is shown in the currency of the share class (EUR).

The sub-fund uses the benchmark MSCI Europe Index TR net for performance comparison only. The benchmark is not consistent with the environmental and social characteristics promoted by the Sub-Fund.

\* Index - MSCI Europe Index TR net