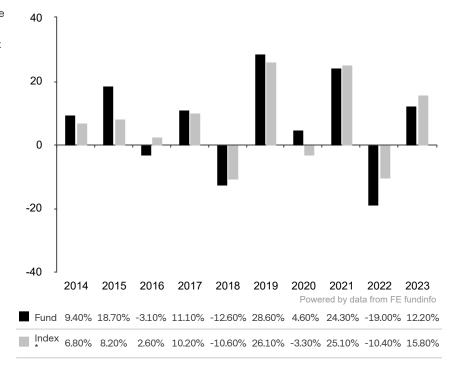

This document is accurate as at 08 March 2024.

This chart shows the fund's performance as the percentage loss or gain per year over the last 10 years against its benchmark.

Past performance is shown in the currency of the share class (EUR).

The sub-fund uses the benchmark MSCI Europe Index TR net for performance comparison only. The benchmark is not consistent with the environmental and social characteristics promoted by the Sub-Fund.

\* Index - MSCI Europe Index TR net