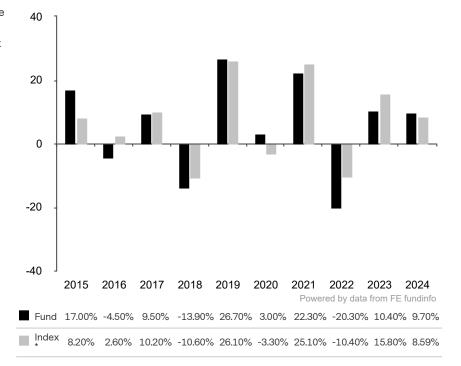

This document is accurate as at 05 February 2025.

This chart shows the fund's performance as the percentage loss or gain per year over the last 10 years against its benchmark.

Past performance is shown in the currency of the share class (EUR).

The sub-fund uses the benchmark MSCI Europe Index TR net for performance comparison only. The benchmark is not consistent with the environmental and social characteristics promoted by the Sub-Fund.

\* Index - MSCI Europe Index TR net