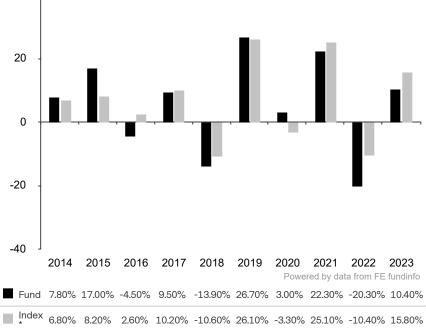

This document is accurate as at 08 March 2024.

This chart shows the fund's performance as the percentage loss or gain per year over the last 10 years against its benchmark.

Past performance is shown in the currency of the share class (EUR). 40

The sub-fund uses the benchmark MSCI Europe Index TR net for performance comparison only. The benchmark is not consistent with the environmental and social characteristics promoted by the Sub-Fund.

\* Index - MSCI Europe Index TR net