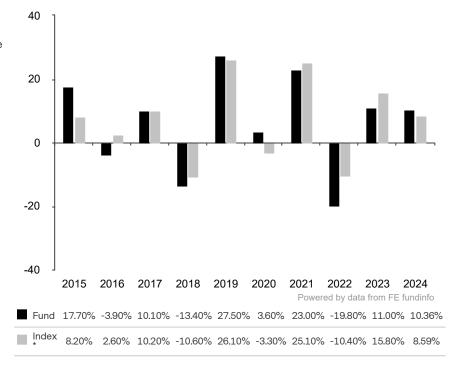

This document is accurate as at 05 February 2025.

This chart shows the fund's performance as the percentage loss or gain per year over the last 10 years against its benchmark.

Subfund launch date: 16 December 2002 Share class launch date: 16 December 2002

Past performance is shown in the currency of the share class (EUR).

The sub-fund uses the benchmark MSCI Europe Index TR net for performance comparison only. The benchmark is not consistent with the environmental and social characteristics promoted by the Sub-Fund.

\* Index - MSCI Europe Index TR net