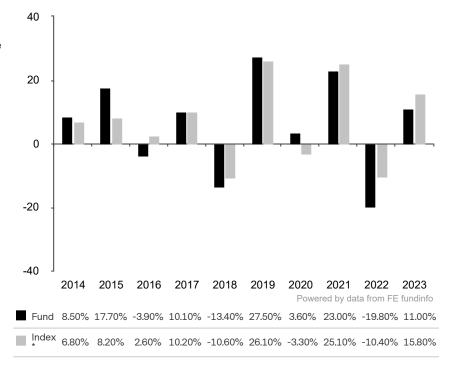

This document is accurate as at 08 March 2024.

This chart shows the fund's performance as the percentage loss or gain per year over the last 10 years against its benchmark.

Subfund launch date: 16 December 2002 Share class launch date: 16 December 2002

Past performance is shown in the currency of the share class (EUR).

The sub-fund uses the benchmark MSCI Europe Index TR net for performance comparison only. The benchmark is not consistent with the environmental and social characteristics promoted by the Sub-Fund.

\* Index - MSCI Europe Index TR net