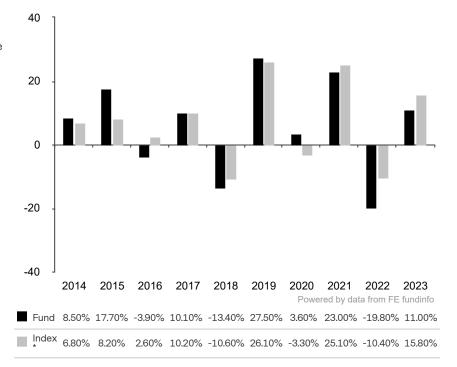

This document is accurate as at 08 March 2024.

This chart shows the fund's performance as the percentage loss or gain per year over the last 10 years against its benchmark.

Subfund launch date: 16 December 2002 Share class launch date: 16 December 2002

Past performance is shown in the currency of the share class (EUR).

The sub-fund uses the benchmark MSCI Europe Index TR net for performance comparison only. The benchmark is not consistent with the environmental and social characteristics promoted by the Sub-Fund.

\* Index - MSCI Europe Index TR net