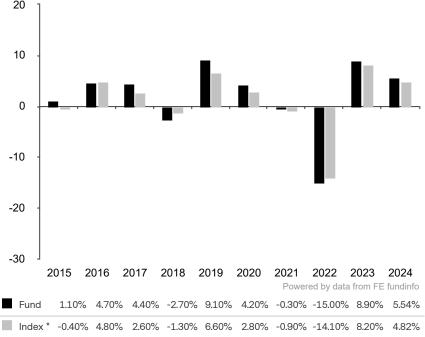

This document is accurate as at 05 February 2025.

This chart shows the fund's performance as the percentage loss or gain per year over the last 10 years against its benchmark.

Past performance is shown in the currency of the share class (EUR). 20

\* Index - ICE BofAML A-BBB Euro Corporate Index