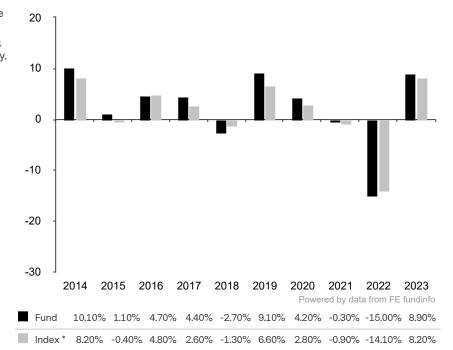

This document is accurate as at 08 March 2024.

This chart shows the fund's performance as the percentage loss or gain per year over the last 10 years against its benchmark.

Past performance is shown in the currency of the share class (EUR).

\* Index - ICE BofAML A-BBB Euro Corporate Index