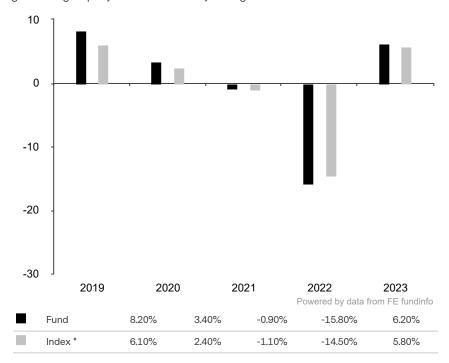

This document is accurate as at 08 March 2024.

This chart shows the fund's performance as the percentage loss or gain per year over the last 5 years against its benchmark.

The share class uses the benchmark ICE BofAML A-BBB Euro Corporate Index (CHF hedged) for performance comparison only. The benchmark is not consistent with the environmental and social characteristics promoted by the Sub-Fund.

\* Index - ICE BofAML A-BBB Euro Corporate Index (CHF hedged)