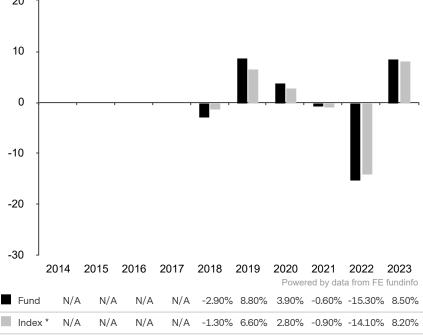

This document is accurate as at 08 March 2024.

This chart shows the fund's performance as the percentage loss or gain per year over the last 6 years against its benchmark.

Past performance is shown in the currency of the share class (EUR). 20

The sub-fund uses the benchmark ICE BofAML A-BBB Euro Corporate Index for performance comparison only. The benchmark is not consistent with the environmental and social characteristics promoted by the Sub-Fund.

\* Index - ICE BofAML A-BBB Euro Corporate Index