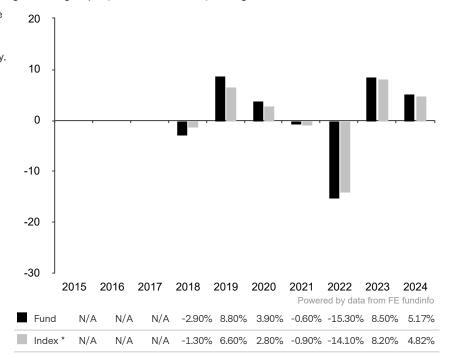

This document is accurate as at 05 February 2025.

This chart shows the fund's performance as the percentage loss or gain per year over the last 7 years against its benchmark.

Past performance is shown in the currency of the share class (EUR).

The sub-fund uses the benchmark ICE BofAML A-BBB Euro Corporate Index for performance comparison only. The benchmark is not consistent with the environmental and social characteristics promoted by the Sub-Fund.

\* Index - ICE BofAML A-BBB Euro Corporate Index