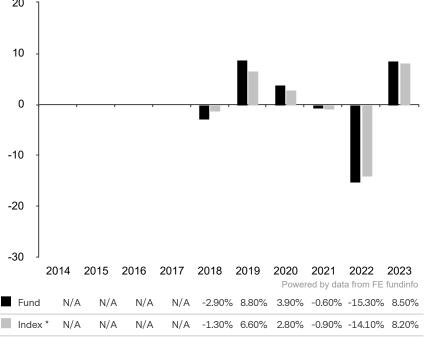

This document is accurate as at 08 March 2024.

This chart shows the fund's performance as the percentage loss or gain per year over the last 6 years against its benchmark.

Past performance is shown in the currency of the share class (EUR). 20

The sub-fund uses the benchmark ICE BofAML A-BBB Euro Corporate Index for performance comparison only. The benchmark is not consistent with the environmental and social characteristics promoted by the Sub-Fund.

\* Index - ICE BofAML A-BBB Euro Corporate Index