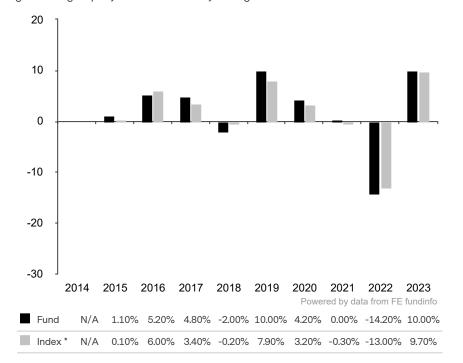

This document is accurate as at 08 March 2024.

This chart shows the fund's performance as the percentage loss or gain per year over the last 9 years against its benchmark.

The share class uses the benchmark ICE BofAML A-BBB Euro Corporate Index (GBP hedged) for performance comparison only. The benchmark is not consistent with the environmental and social characteristics promoted by the Sub-Fund.

\* Index - ICE BofAML A-BBB Euro Corporate Index (GBP hedged)