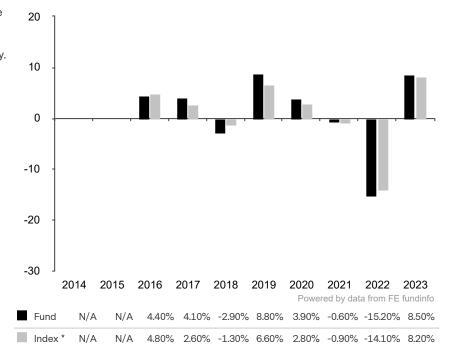

This document is accurate as at 08 March 2024.

This chart shows the fund's performance as the percentage loss or gain per year over the last 8 years against its benchmark.

Past performance is shown in the currency of the share class (EUR).

\* Index - ICE BofAML A-BBB Euro Corporate Index