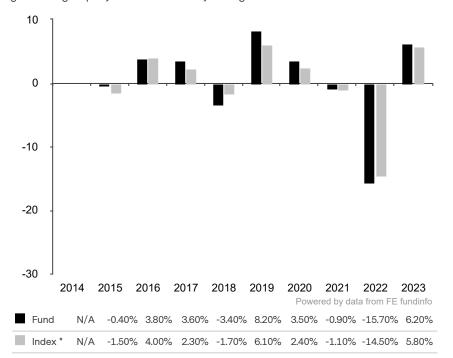

This document is accurate as at 08 March 2024.

This chart shows the fund's performance as the percentage loss or gain per year over the last 9 years against its benchmark.

The share class uses the benchmark ICE BofAML A-BBB Euro Corporate Index (CHF hedged) for performance comparison only. The benchmark is not consistent with the environmental and social characteristics promoted by the Sub-Fund.

\* Index - ICE BofAML A-BBB Euro Corporate Index (CHF hedged)