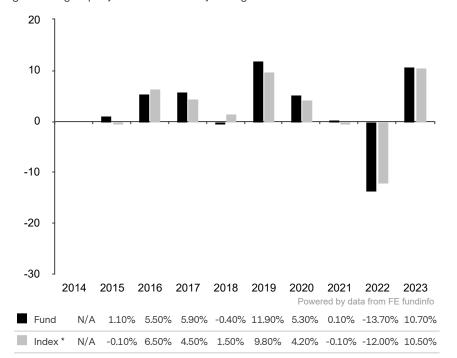

This document is accurate as at 08 March 2024.

This chart shows the fund's performance as the percentage loss or gain per year over the last 9 years against its benchmark.

The share class uses the benchmark ICE BofAML A-BBB Euro Corporate Index (USD hedged) for performance comparison only. The benchmark is not consistent with the environmental and social characteristics promoted by the Sub-Fund.

\* Index - ICE BofAML A-BBB Euro Corporate Index (USD hedged)