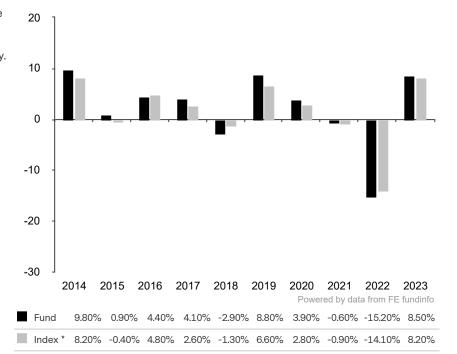

This document is accurate as at 08 March 2024.

This chart shows the fund's performance as the percentage loss or gain per year over the last 10 years against its benchmark.

Past performance is shown in the currency of the share class (EUR).

\* Index - ICE BofAML A-BBB Euro Corporate Index