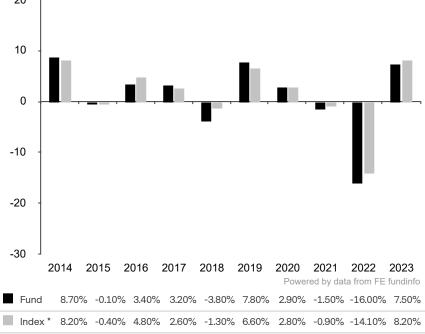

This document is accurate as at 08 March 2024.

This chart shows the fund's performance as the percentage loss or gain per year over the last 10 years against its benchmark.

Past performance is shown in the currency of the share class (EUR). 20

The sub-fund uses the benchmark ICE BofAML A-BBB Euro Corporate Index for performance comparison only. The benchmark is not consistent with the environmental and social characteristics promoted by the Sub-Fund.

\* Index - ICE BofAML A-BBB Euro Corporate Index