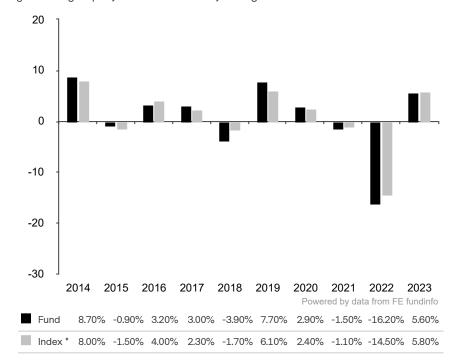

This document is accurate as at 08 March 2024.

This chart shows the fund's performance as the percentage loss or gain per year over the last 10 years against its benchmark.

The share class uses the benchmark ICE BofAML A-BBB Euro Corporate Index (CHF hedged) for performance comparison only. The benchmark is not consistent with the environmental and social characteristics promoted by the Sub-Fund.

\* Index - ICE BofAML A-BBB Euro Corporate Index (CHF hedged)