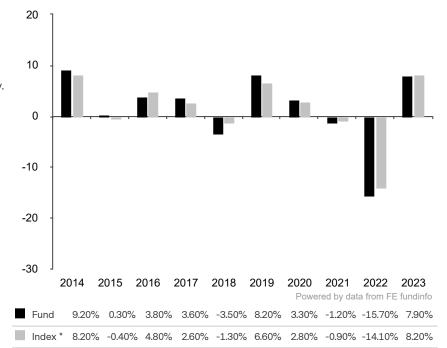

This document is accurate as at 08 March 2024.

This chart shows the fund's performance as the percentage loss or gain per year over the last 10 years against its benchmark.

Subfund launch date: 27 September 2002 Share class launch date: 27 September 2002

Past performance is shown in the currency of the share class (EUR).

The sub-fund uses the benchmark ICE BofAML A-BBB Euro Corporate Index for performance comparison only. The benchmark is not consistent with the environmental and social characteristics promoted by the Sub-Fund.

\* Index - ICE BofAML A-BBB Euro Corporate Index