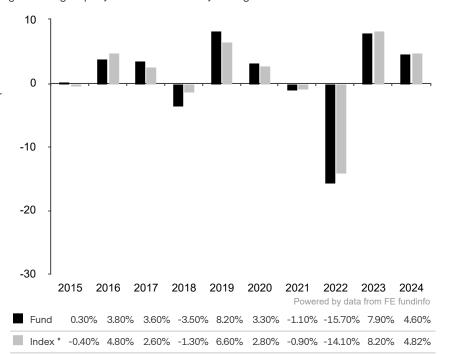

This document is accurate as at 05 February 2025.

This chart shows the fund's performance as the percentage loss or gain per year over the last 10 years against its benchmark.

Subfund launch date: 27 September 2002 Share class launch date: 27 September 2002

Past performance is shown in the currency of the share class (EUR).

The sub-fund uses the benchmark ICE BofAML A-BBB Euro Corporate Index for performance comparison only. The benchmark is not consistent with the environmental and social characteristics promoted by the Sub-Fund.

\* Index - ICE BofAML A-BBB Euro Corporate Index