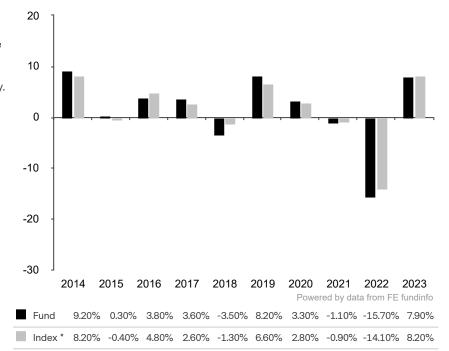

This document is accurate as at 12 July 2024.

This chart shows the fund's performance as the percentage loss or gain per year over the last 10 years against its benchmark.

Subfund launch date: 27 September 2002 Share class launch date: 27 September 2002

Past performance is shown in the currency of the share class (EUR).

The sub-fund uses the benchmark ICE BofAML A-BBB Euro Corporate Index for performance comparison only. The benchmark is not consistent with the environmental and social characteristics promoted by the Sub-Fund.

\* Index - ICE BofAML A-BBB Euro Corporate Index