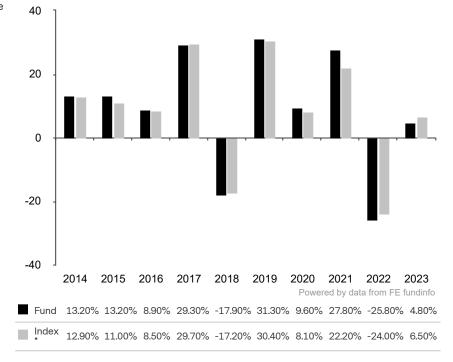

This document is accurate as at 08 March 2024.

This chart shows the fund's performance as the percentage loss or gain per year over the last 10 years against its benchmark.

Past performance is shown in the currency of the share class (CHF).

The sub-fund uses the benchmark SPI Extra® TR.

\* Index - SPI Extra® TR