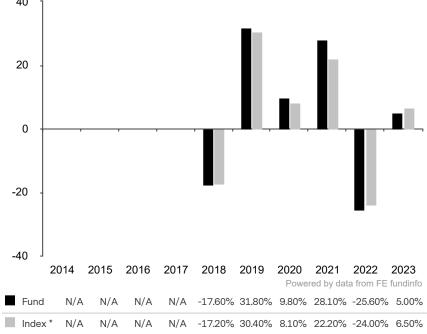

This document is accurate as at 08 March 2024.

This chart shows the fund's performance as the percentage loss or gain per year over the last 6 years against its benchmark.

Past performance is shown in the currency of the share class (CHF). 40

The sub-fund uses the benchmark SPI Extra® TR.

\* Index - SPI Extra® TR