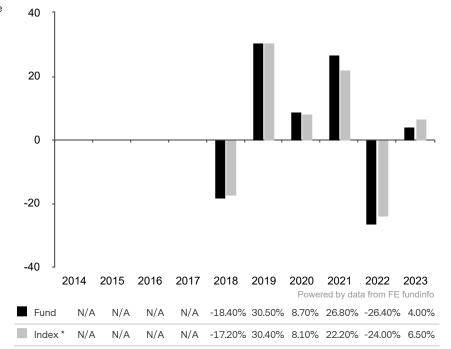

This document is accurate as at 08 March 2024.

This chart shows the fund's performance as the percentage loss or gain per year over the last 6 years against its benchmark.

Past performance is shown in the currency of the share class (CHF).

The sub-fund uses the benchmark SPI Extra® TR.

\* Index - SPI Extra® TR