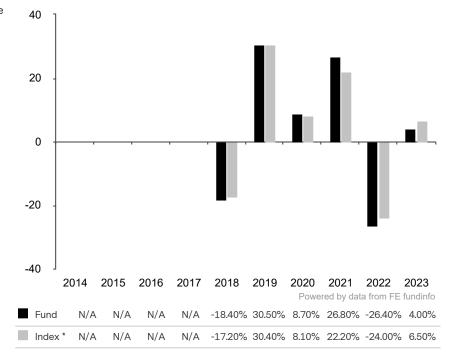

This document is accurate as at 08 March 2024.

This chart shows the fund's performance as the percentage loss or gain per year over the last 6 years against its benchmark.

Past performance is shown in the currency of the share class (CHF).

The sub-fund uses the benchmark SPI Extra® TR.

\* Index - SPI Extra® TR