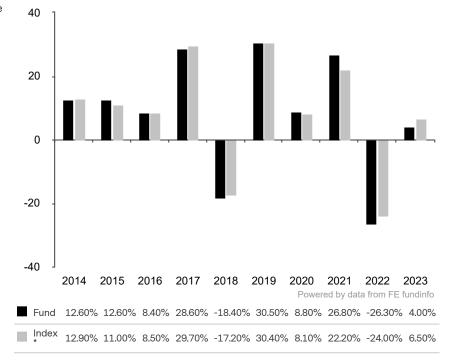

This document is accurate as at 08 March 2024.

This chart shows the fund's performance as the percentage loss or gain per year over the last 10 years against its benchmark.

Past performance is shown in the currency of the share class (CHF).

The sub-fund uses the benchmark SPI Extra® TR.

\* Index - SPI Extra® TR