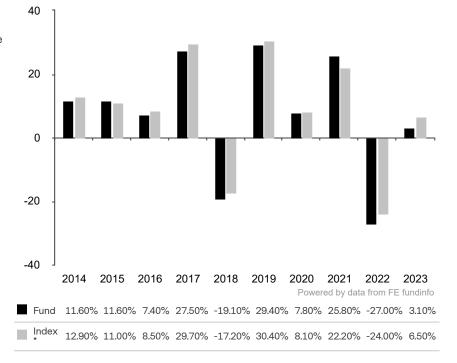

This document is accurate as at 12 July 2024.

This chart shows the fund's performance as the percentage loss or gain per year over the last 10 years against its benchmark.

Subfund launch date: 12 June 2001 Share class launch date: 12 June 2001

Past performance is shown in the currency of the share class (CHF).

The sub-fund uses the benchmark SPI Extra® TR.

\* Index - SPI Extra® TR