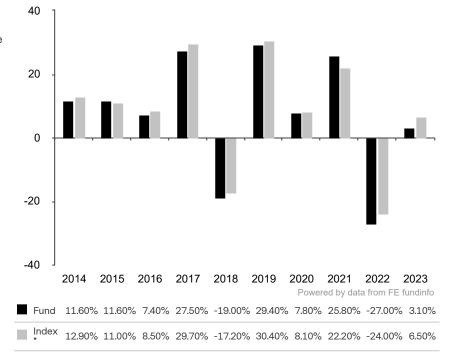

This document is accurate as at 12 July 2024.

This chart shows the fund's performance as the percentage loss or gain per year over the last 10 years against its benchmark.

Subfund launch date: 12 June 2001 Share class launch date: 12 June 2001

Past performance is shown in the currency of the share class (CHF).

The sub-fund uses the benchmark SPI Extra® TR.

\* Index - SPI Extra® TR