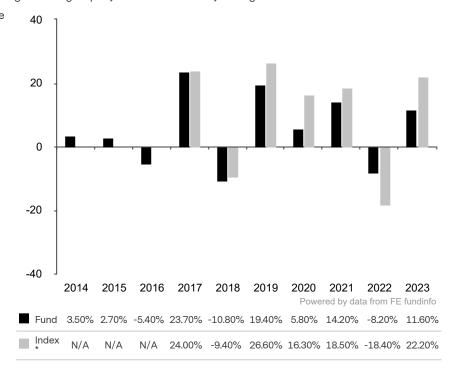

This document is accurate as at 08 March 2024.

This chart shows the fund's performance as the percentage loss or gain per year over the last 10 years against its benchmark.

Past performance is shown in the currency of the share class (USD).

The investment policy was changed significantly as at 30.12.2016. The performance previously achieved was achieved under circumstances that are no longer valid today.

The sub-fund uses the benchmark MSCI All Country World Index TR net for performance comparison only. The benchmark is not consistent with the environmental and social characteristics promoted by the Sub-Fund.

\* Index - MSCI All Country World Index TR net