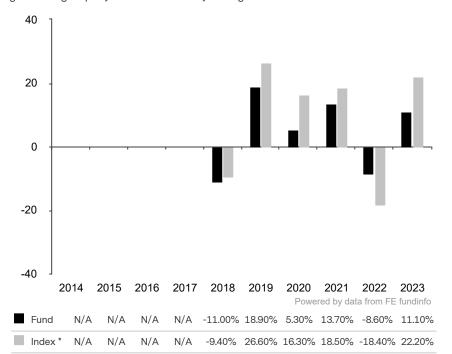

This document is accurate as at 08 March 2024.

This chart shows the fund's performance as the percentage loss or gain per year over the last 6 years against its benchmark.

Past performance is shown in the currency of the share class (USD).

The sub-fund uses the benchmark MSCI All Country World Index TR net for performance comparison only. The benchmark is not consistent with the environmental and social characteristics promoted by the Sub-Fund.

\* Index - MSCI All Country World Index TR net