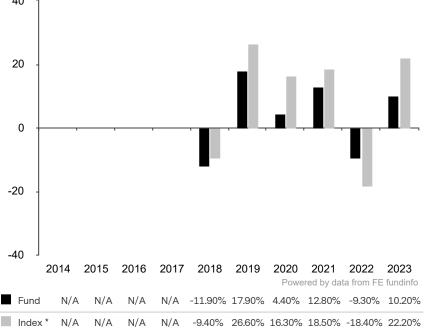

This document is accurate as at 08 March 2024.

This chart shows the fund's performance as the percentage loss or gain per year over the last 6 years against its benchmark.

Past performance is shown in the currency of the share class (USD). The sub-fund uses the benchmark MSCI All Country

World Index TR net for performance comparison only. The benchmark is not consistent with the environmental and social characteristics promoted by the Sub-Fund.

\* Index - MSCI All Country World Index TR net