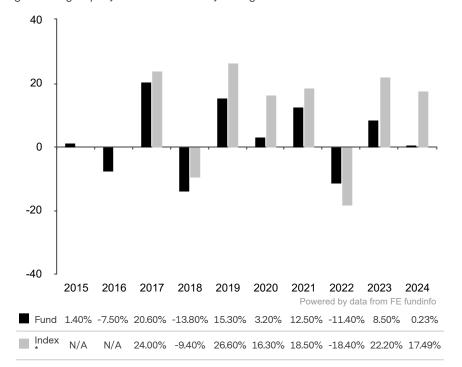

This document is accurate as at 05 February 2025.

This chart shows the fund's performance as the percentage loss or gain per year over the last 10 years against its benchmark.

The investment policy was changed significantly as at 30.12.2016. The performance previously achieved was achieved under circumstances that are no longer valid today.

The sub-fund uses the benchmark MSCI All Country World Index TR net for performance comparison only. The benchmark is not consistent with the environmental and social characteristics promoted by the Sub-Fund.

\* Index - MSCI All Country World Index TR net