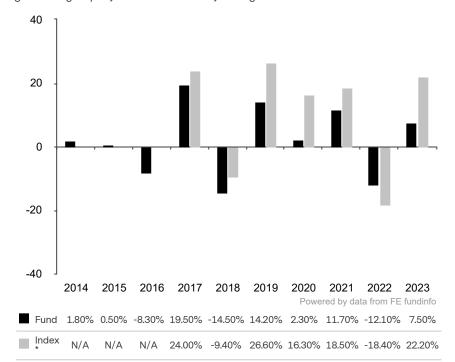

This document is accurate as at 08 March 2024.

This chart shows the fund's performance as the percentage loss or gain per year over the last 10 years against its benchmark.

The investment policy was changed significantly as at 30.12.2016. The performance previously achieved was achieved under circumstances that are no longer valid today.

The sub-fund uses the benchmark MSCI All Country World Index TR net for performance comparison only. The benchmark is not consistent with the environmental and social characteristics promoted by the Sub-Fund.

\* Index - MSCI All Country World Index TR net