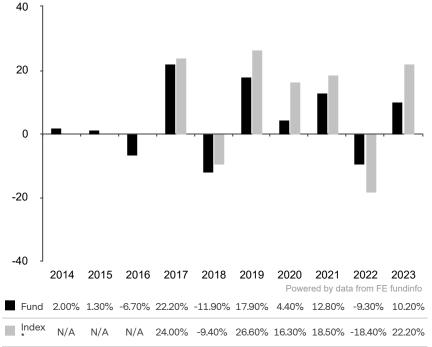

This document is accurate as at 08 March 2024.

This chart shows the fund's performance as the percentage loss or gain per year over the last 10 years against its benchmark.

Subfund launch date: 12 June 2001 Share class launch date: 12 June 2001

Past performance is shown in the currency of the share class (USD).

## The investment policy was changed significantly as at 30.12.2016. The performance previously achieved was achieved under circumstances that are no longer valid today.

The sub-fund uses the benchmark MSCI All Country World Index TR net for performance comparison only. The benchmark is not consistent with the environmental and social characteristics promoted by the Sub-Fund.

\* Index - MSCI All Country World Index TR net