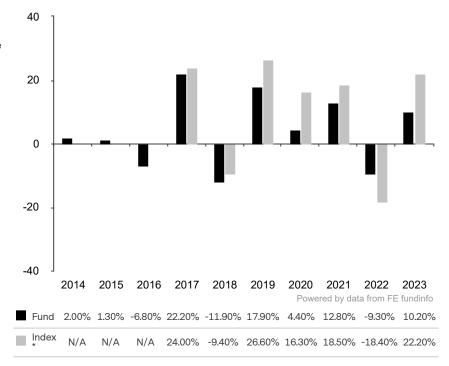

This document is accurate as at 08 March 2024.

This chart shows the fund's performance as the percentage loss or gain per year over the last 10 years against its benchmark.

Subfund launch date: 12 June 2001 Share class launch date: 12 June 2001

Past performance is shown in the currency of the share class (USD).

The investment policy was changed significantly as at 30.12.2016. The performance previously achieved was achieved under circumstances that are no longer valid today.

The sub-fund uses the benchmark MSCI All Country World Index TR net for performance comparison only. The benchmark is not consistent with the environmental and social characteristics promoted by the Sub-Fund.

\* Index - MSCI All Country World Index TR net