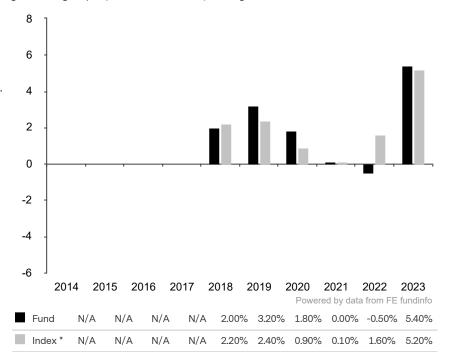

This document is accurate as at 08 March 2024.

This chart shows the fund's performance as the percentage loss or gain per year over the last 6 years against its benchmark.

Past performance is shown in the currency of the share class (USD).

Until 31.08.2021, the sub-fund used the USD 3-month LIBOR as its benchmark.

The sub-fund uses the benchmark ICE BofA SOFR Overnight Rate Index for performance comparison only.

\* Index - ICE BofA SOFR Overnight Rate Index